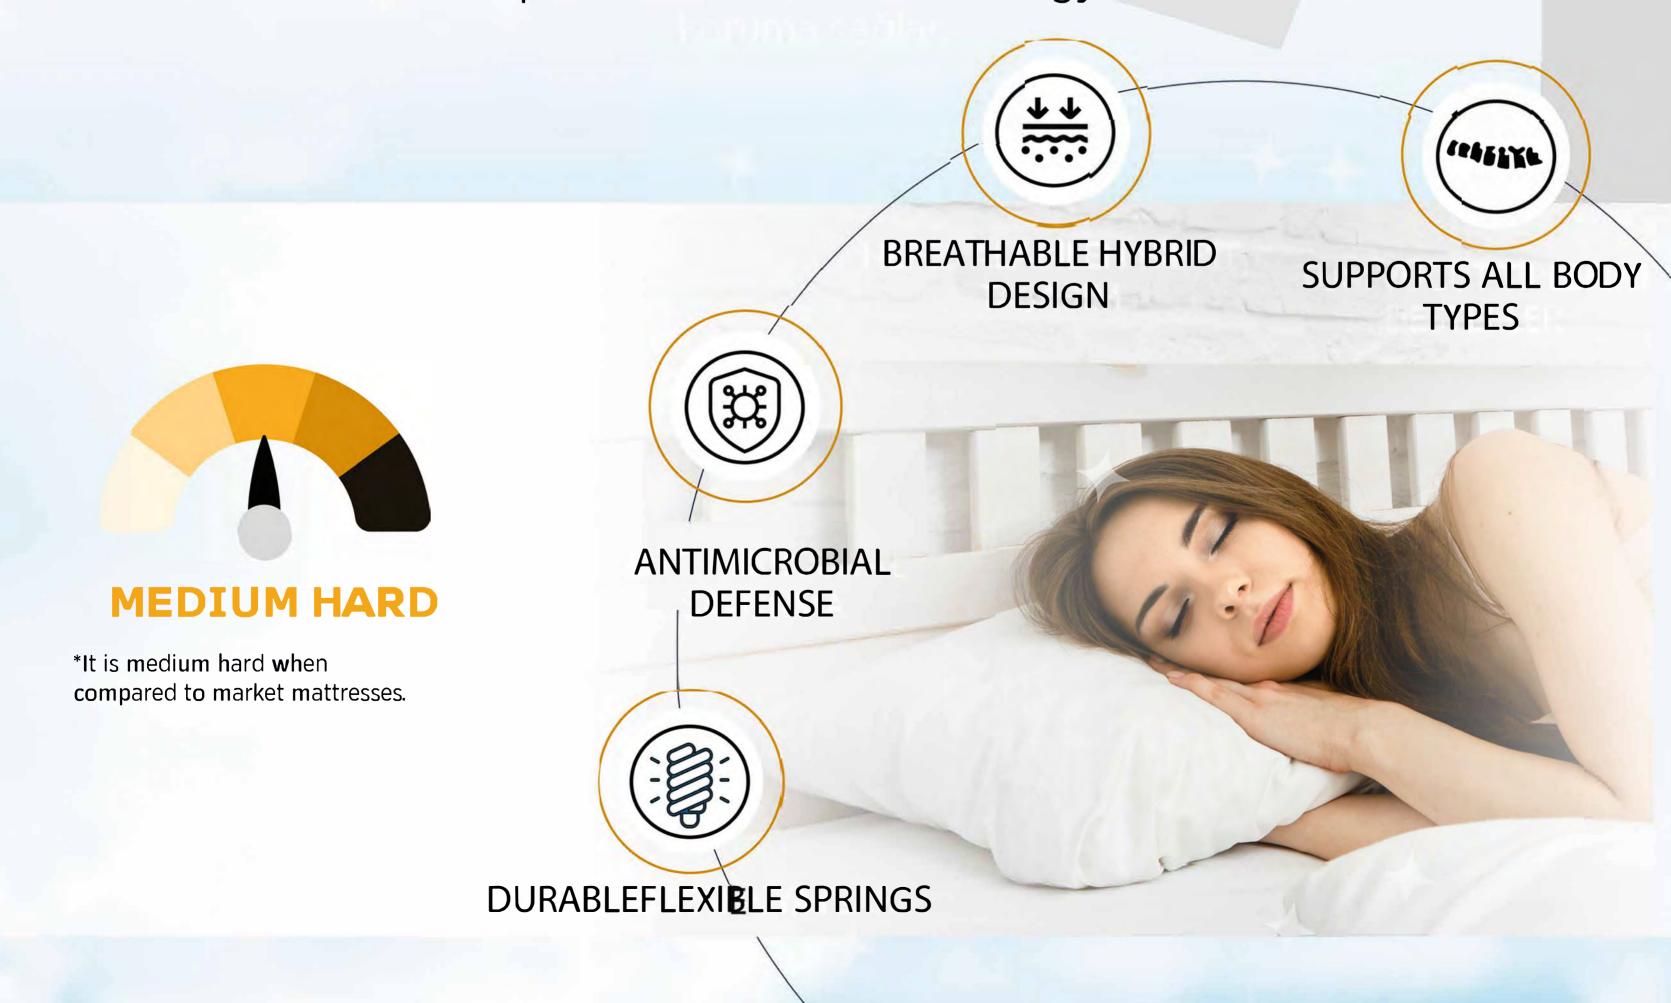

### Improved Comfort and Hygiene

"Our mattress is designed to accommodate every body type and maintain spinal alignment, constructed from carbon steel produced through tempering, and equipped with durable, deformation-resistant, and heat-resistant independent springs. It features a hybrid structure with breathable foam, fiber, fabric, felt, and cotton barriers to regulate body temperature. Additionally, it offers effective protection against bacteria, mites, bedbugs, and viruses through Hycare hygiene protection and nanotechnology."

"The Hycare hygiene protection technology in the fabric helps prevent the formation and survival of many types of bacteria, mites, and viruses."

"Our springs are produced using a 'thermal treatment' technology that preserves the properties of the steel. This prevents wire deformation and ensures long-lasting durability. The carbon content minimizes overheating and static electricity retention."

## Hycare Hygiene Protection

"Our fabric is equipped with Hycare hygiene protection, which uses nanotechnology to help prevent the growth and survival of various types of bacteria, mites, bedbugs, and viruses."