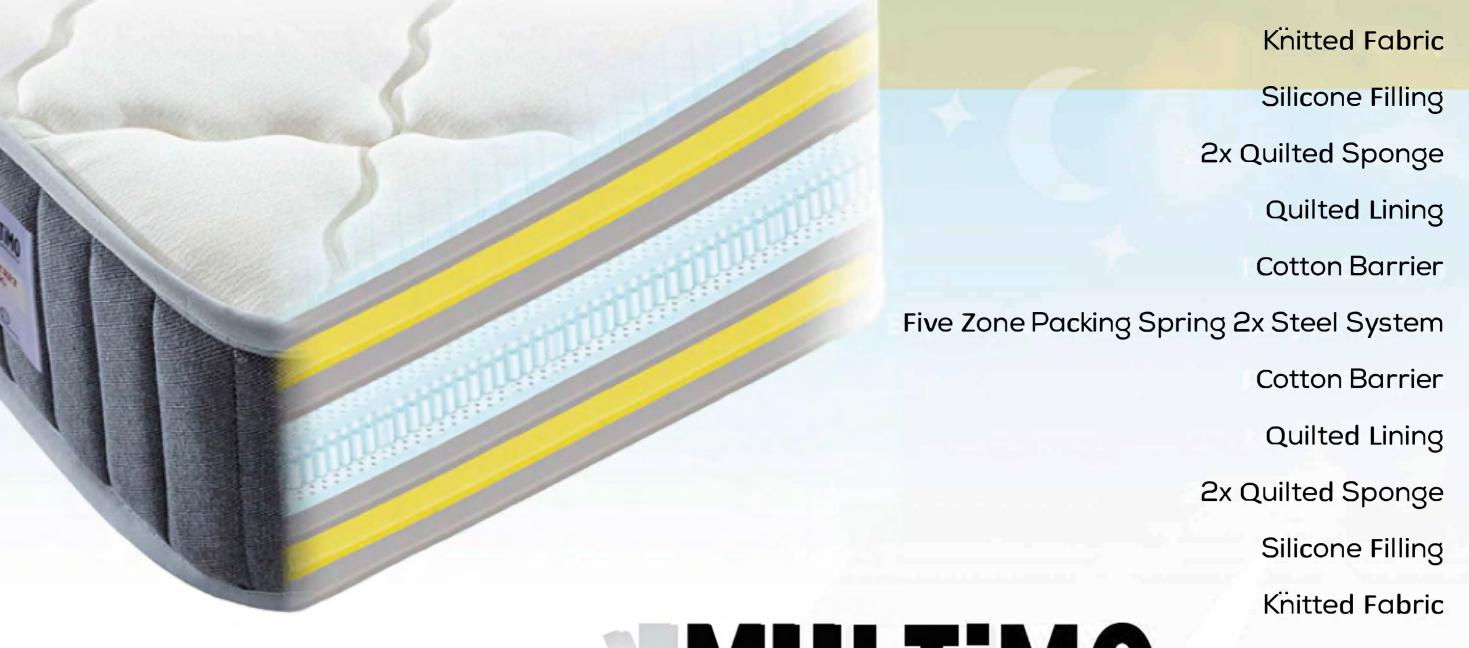

#### Cotton Knitted Fabric Bed

The mattress is made of knitted fabric containing 280gr cotton per m2.

### Improved Comfort and Hygiene

"Our mattress is designed to accommodate every body type and maintain spinal alignment, constructed from carbon steel produced through tempering, and equipped with durable, deformation-resistant, and heat-resistant independent springs. It features a hybrid structure with breathable foam, fiber, fabric, felt, and cotton barriers to regulate body temperature. Additionally, it offers effective protection against bacteria, mites, bedbugs, and viruses through Hycare hygiene protection and nanotechnology."

"It is produced using a pocket spring system, where individual springs are placed inside fabric pockets. This way, the springs in separate pockets allow couples with different weights, heights, and sleeping positions to remain unaffected by each other's movements during sleep."