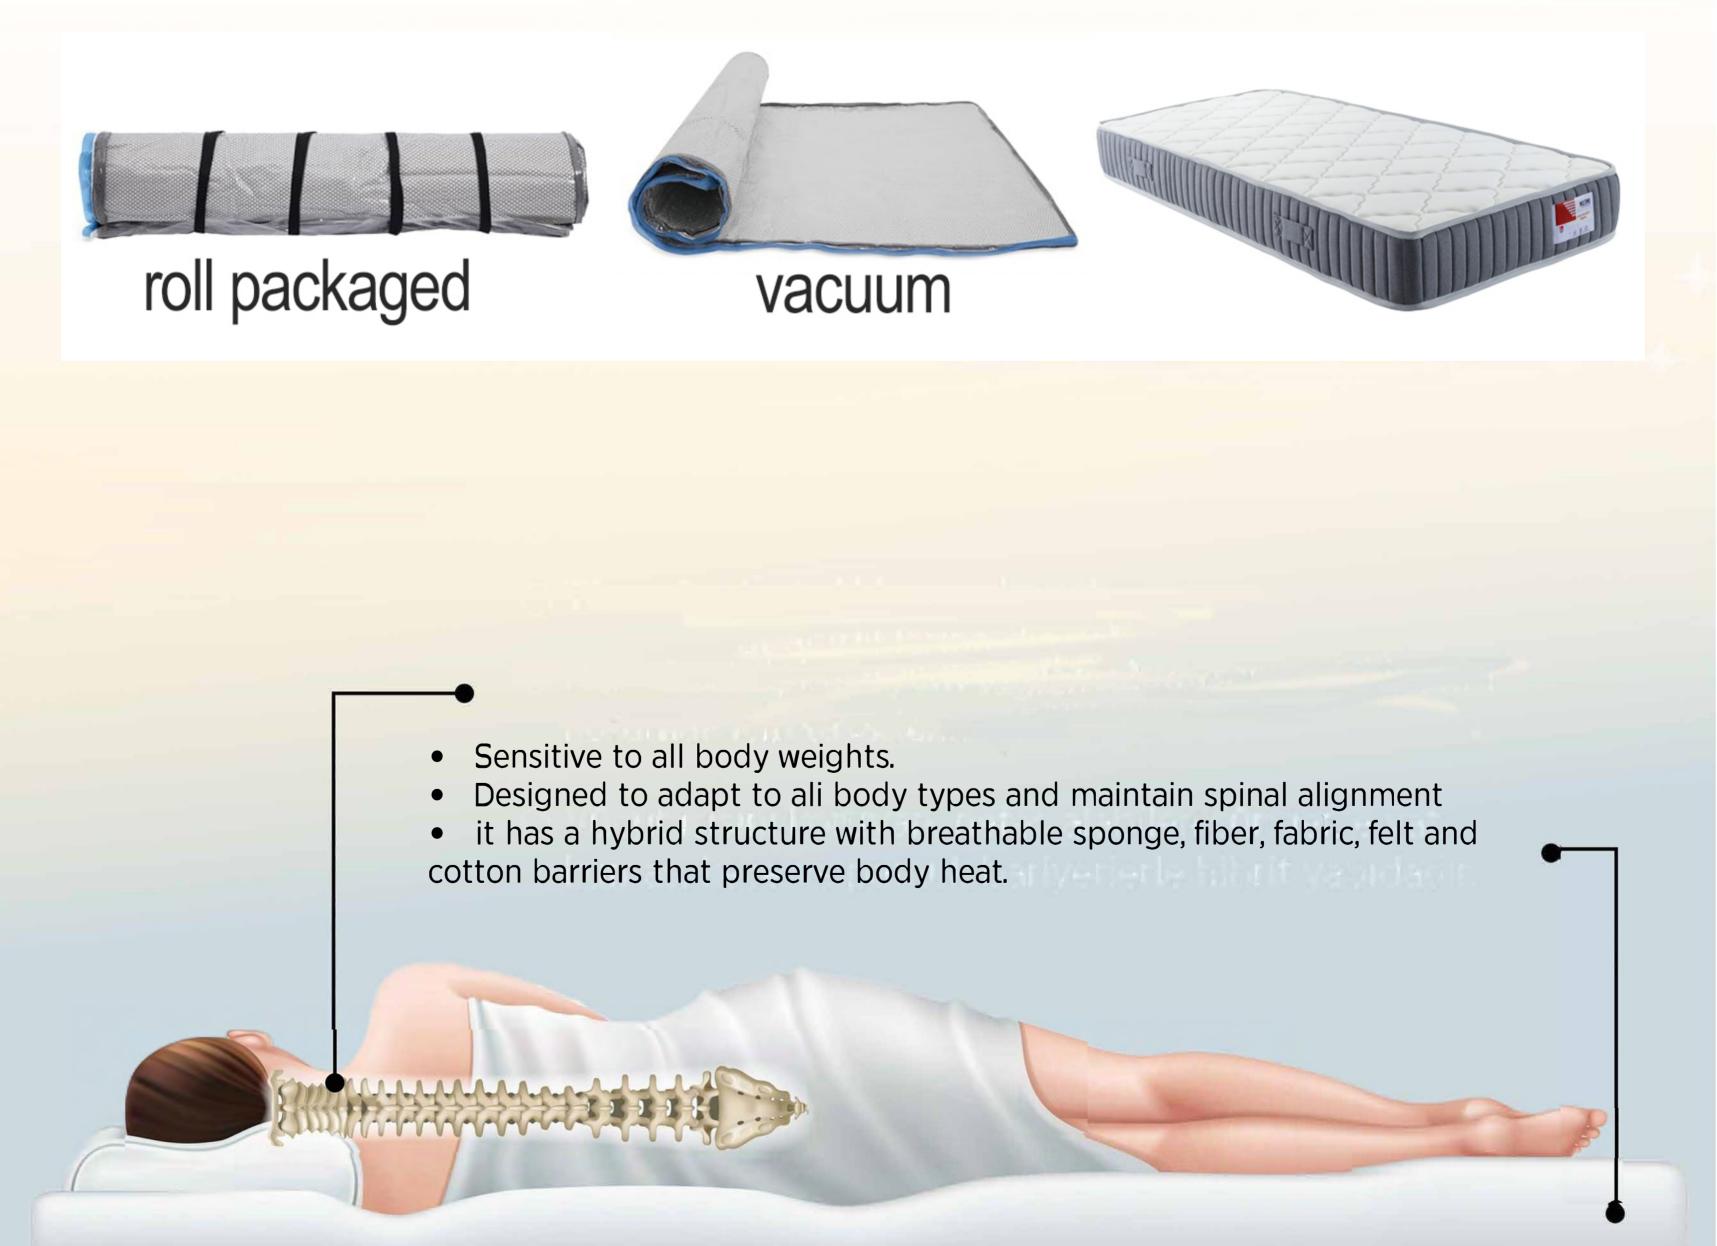

### Improved Comfort and Hygiene

"Our mattress is designed to accommodate every body type and maintain spinal alignment, constructed from carbon steel produced through tempering, and equipped with durable, deformation-resistant, and heat-resistant independent springs. It features a hybrid structure with breathable foam, fiber, fabric, felt, and cotton barriers to regulate body temperature. Additionally, it offers effective protection against bacteria, mites, bedbugs, and viruses through Hycare hygiene protection and nanotechnology."

160X200X18 / 26KG

- · Our mattresses are designed to suit the needs of modern life.
- They provide 1/3 of space saving during transportation.
- It is vacuum-sealed to facilitate transportation and storage.
- Roll packaging must be opened within 6⊘ days

"Gold mattresses are designed to provide the best sleep quality and ensure that our foldable wall bed models can be used with maximum comfort and safety, with appropriate thickness and weight calculations."