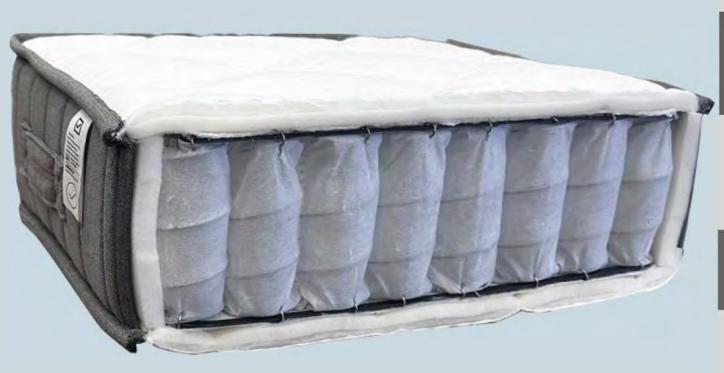

"It is produced using a pocket spring system, where individual springs are placed inside fabric pockets. This way, the springs in separate pockets allow couples with different weights, heights, and sleeping positions to remain unaffected by each other's movements during sleep."

#### **Definitive Solution to Edge Collapse**

"Our springs feature metal horizontal frames at both the top and bottom. This completely eliminates the common issue of edge collapse often found in mattresses."