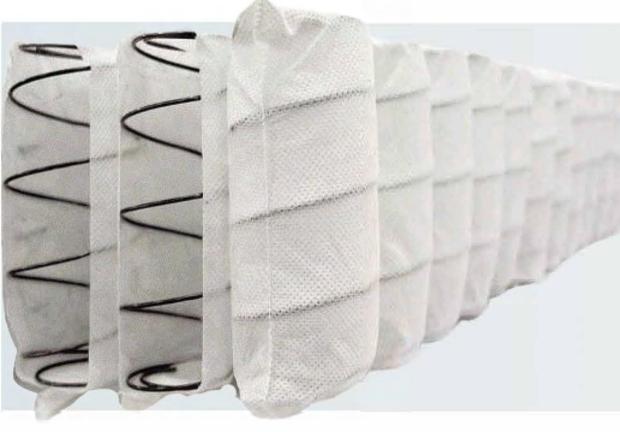

"It is produced using a pocket spring system, where individual springs are placed inside fabric pockets. This way, the springs in separate pockets allow couples with different weights, heights, and sleeping positions to remain unaffected by each other's movements during sleep."

#### **Definitive Solution to Edge Collapse**

"Our springs feature metal horizontal frames at both the top and bottom. This completely eliminates the common issue of edge collapse often found in mattresses."